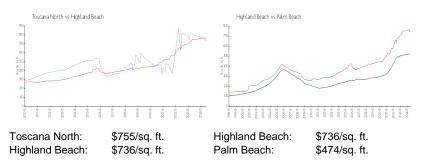

## **Market Information**

### **Inventory for Sale**

| Toscana North  | 3% |
|----------------|----|
| Highland Beach | 3% |
| Palm Beach     | 3% |

### Avg. Time to Close Over Last 12 Months

Toscana North

97 days

Highland Beach Palm Beach 67 days 58 days