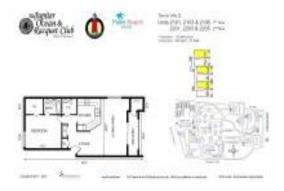

# Unit Tennis Villa 2205 - Jupiter Ocean & Racquet Club

Tennis Villa 2205 - 1605 S US Hwy 1, Jupiter, FL, Palm Beach 33477

#### **Unit Information**

 MLS Number:
 RX-10982855

 Status:
 Active

 Size:
 935 Sq ft.

 Bedrooms:
 1

Full Bathrooms: 1
Half Bathrooms: 1
Posterior Conservations 1

Parking Spaces: Assigned
View: Garden
Rental Price: \$3,500
List PPSF: \$4
Valuated Price: \$329,000
Valuated PPSF: \$352