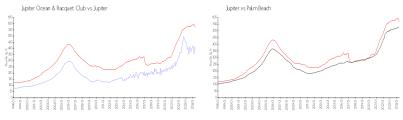

#### **Market Information**

Jupiter Ocean &

\$397/sq. ft.

Jupiter:

\$570/sq. ft.

Racquet Club: Jupiter:

\$570/sq. ft.

Palm Beach:

\$474/sq. ft.

## **Inventory for Sale**

Jupiter Ocean & Racquet Club5%Jupiter3%Palm Beach3%

#### Avg. Time to Close Over Last 12 Months

Jupiter Ocean & Racquet Club65 daysJupiter68 daysPalm Beach57 days