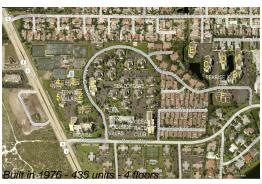

# **Building Information**

Number of units: 435
Number of active listings for rent: 0
Number of active listings for sale: 21
Building inventory for sale: 4%
Number of sales over the last 12 months: 20
Number of sales over the last 6 months: 10
Number of sales over the last 3 months: 6

## **Building Association Information**

Jupiter Ocean & Racquet Club AssociationAddress: 1605 U.S. 1, Jupiter, FL 33477 Phone:(561) 747-5331

http://jorcinc.net/site/