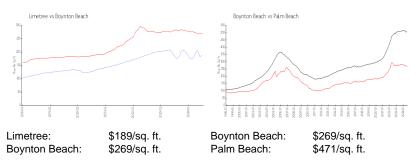

# **Unit Information**

| MLS Number:<br>Status: | RX-10982866<br>Temp Off Market |
|------------------------|--------------------------------|
| Size:                  | 1,238 Sq ft.                   |
| Bedrooms:              | 2                              |
| Full Bathrooms:        | 2                              |
| Half Bathrooms:        | 0                              |
| Parking Spaces:        | Driveway                       |
| View:                  | Other                          |
| Rental Price:          | \$2,200                        |
| List PPSF:             | \$2                            |
| Valuated Price:        | \$234,000                      |
| Valuated PPSF:         | \$189                          |

#### **Inventory for Sale**

| Limetree      | 3% |
|---------------|----|
| Boynton Beach | 2% |
| Palm Beach    | 3% |

# Avg. Time to Close Over Last 12 Months

| Limetree      | 35 days |
|---------------|---------|
| Boynton Beach | 48 days |
| Palm Beach    | 58 days |

-