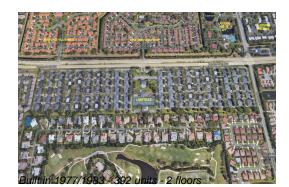

# Unit 372 - Limetree

372 - 10072-10162 46 Ave S, Boynton Beach, FL, Palm Beach 32937

# **Building Information**

| Number of units:                         | 392 |
|------------------------------------------|-----|
| Number of active listings for rent:      | 0   |
| Number of active listings for sale:      | 13  |
| Building inventory for sale:             | 3%  |
| Number of sales over the last 12 months: | 11  |
| Number of sales over the last 6 months:  | 7   |
| Number of sales over the last 3 months:  | 5   |
|                                          | 5   |