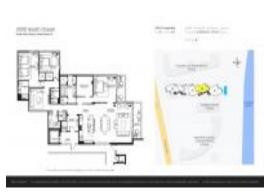

#### **Unit Information**

| MLS Number:     | RX-10982870                 |
|-----------------|-----------------------------|
| Status:         | Active                      |
| Size:           | 3,219 Sq ft.                |
| Bedrooms:       | 3                           |
| Full Bathrooms: | 3                           |
| Half Bathrooms: | 1                           |
| Parking Spaces: | 2+ Spaces, Assigned, Deeded |
| View:           | Ocean                       |
| Rental Price:   | \$25,000                    |
| List PPSF:      | \$8                         |
| Valuated Price: | \$2,699,000                 |
| Valuated PPSF:  | \$910                       |