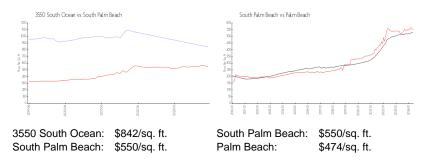

### **Market Information**

| 3550 South Ocean | 20% |
|------------------|-----|
| South Palm Beach | 5%  |
| Palm Beach       | 3%  |