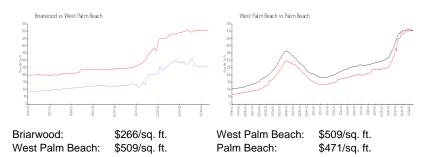

#### Inventory for Sale

| Briarwood       | 6% |
|-----------------|----|
| West Palm Beach | 4% |
| Palm Beach      | 3% |

#### Avg. Time to Close Over Last 12 Months

Briarwood

West Palm Beach Palm Beach 56 days 58 days