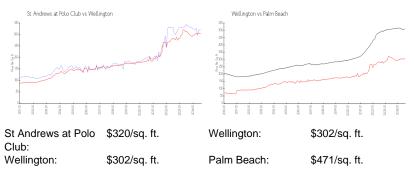

# **Market Information**

#### Inventory for Sale

| St Andrews at Polo Club | 3% |
|-------------------------|----|
| Wellington              | 2% |
| Palm Beach              | 3% |

# Avg. Time to Close Over Last 12 Months

| St Andrews at Polo Club | 75 days |
|-------------------------|---------|
| Wellington              | 69 days |
| Palm Beach              | 58 days |