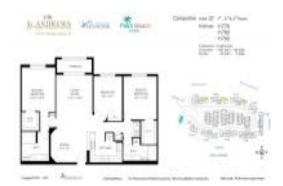

# **Unit Information**

| MLS Number:<br>Status:<br>Size:<br>Bedrooms:<br>Full Bathrooms:<br>Half Bathrooms:<br>Parking Spaces:<br>View: | RX-10982990<br>Temp Off Market<br>1,544 Sq ft.<br>3<br>2<br>0 |
|----------------------------------------------------------------------------------------------------------------|---------------------------------------------------------------|
| Rental Price:                                                                                                  | \$3,000                                                       |
| List PPSF:                                                                                                     | \$2                                                           |
| Valuated Price:                                                                                                | \$449,000                                                     |
| Valuated PPSF:                                                                                                 | \$301                                                         |