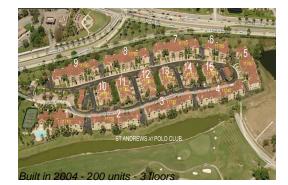

# **Building Information**

| Number of units:                         | 200 |
|------------------------------------------|-----|
| Number of active listings for rent:      | 12  |
| Number of active listings for sale:      | 6   |
| Building inventory for sale:             | 3%  |
| Number of sales over the last 12 months: | 10  |
| Number of sales over the last 6 months:  | 8   |
| Number of sales over the last 3 months:  | 2   |