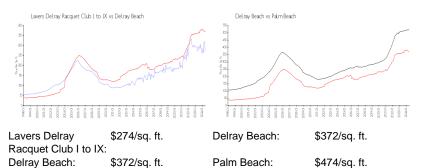

## **Market Information**

**Inventory for Sale** 

| Lavers Delray Racquet Club I to IX | 3% |
|------------------------------------|----|
| Delray Beach                       | 2% |
| Palm Beach                         | 3% |