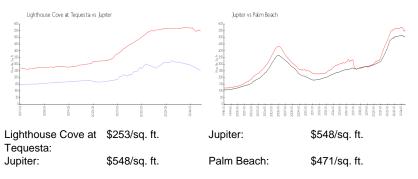

# Inventory for Sale

| Lighthouse Cove at Tequesta | 3% |
|-----------------------------|----|
| Jupiter                     | 3% |
| Palm Beach                  | 3% |

# Avg. Time to Close Over Last 12 Months

Pas Inter

Lighthouse Cove at Tequesta Jupiter Palm Beach 52 days 67 days 58 days