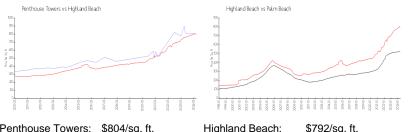

#### **Market Information**

ft.

| Penthouse Towers: | \$804/sq. ft. | Highland Beach: | \$792/sq. |
|-------------------|---------------|-----------------|-----------|
| Highland Beach:   | \$792/sq. ft. | Palm Beach:     | \$474/sq. |