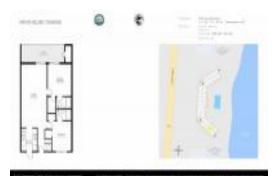

# Unit 802 - Penthouse Towers

802 - 3101 S Ocean Blvd, Highland Beach, FL, Palm Beach 33487

# **Unit Information**

| MLS Number:     | RX-10983019               |
|-----------------|---------------------------|
| Status:         | Active                    |
| Size:           | 1,272 Sq ft.              |
| Bedrooms:       | 2                         |
| Full Bathrooms: | 2                         |
| Half Bathrooms: | 0                         |
| Parking Spaces: | Deeded, Garage - Attached |
| View:           | Intracoastal,Ocean        |
| List Price:     | \$739,000                 |
| List PPSF:      | \$581                     |
| Valuated Price: | \$801,000                 |
| Valuated PPSF:  | \$811                     |