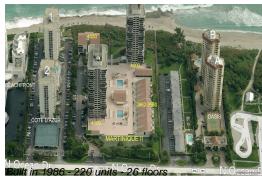

### **Building Information**

Number of units: 220
Number of active listings for rent: 14
Number of active listings for sale: 13
Building inventory for sale: 5%
Number of sales over the last 12 months: 16
Number of sales over the last 6 months: 5
Number of sales over the last 3 months: 3

### **Building Association Information**

Martinique 2 Owners Association Inc 4100 N Ocean Drive Apartment 102 Riviera Beach, FL 33404-2851 (561) 848-8208

http://www.martiniqueii.com/outside\_home.asp