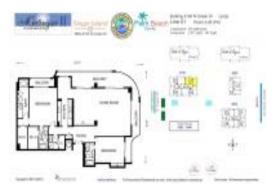

# Unit 4100 N OCEAN DR # 1201 - Martinique II

4100 N OCEAN DR # 1201 - 4000 N Ocean Dr, Singer Island, FL, Palm Beach 33404

#### **Unit Information**

 MLS Number:
 RX-10983051

 Status:
 Active

 Size:
 2,011 Sq ft.

 Bedrooms:
 2

Bedrooms: 2
Full Bathrooms: 3
Half Bathrooms: 1

Parking Spaces: Assigned, Garage - Attached, Garage -

Building,Guest

View: Intracoastal,Ocean

 List Price:
 \$1,150,000

 List PPSF:
 \$572

 Valuated Price:
 \$1,172,000

 Valuated PPSF:
 \$583

The above valuated price is a baseline figure that does not take into account any specific renovation, upgrade, split, merge, or deterioration of the unit.