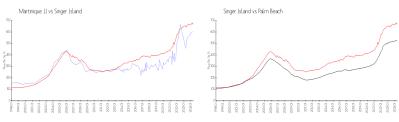

#### **Market Information**

Martinique II: \$603/sq. ft. Singer Island: \$665/sq. ft. Singer Island: \$665/sq. ft. Palm Beach: \$474/sq. ft.