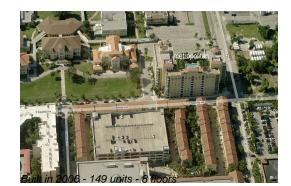

# Unit 6-R - Metropolitan

6-R - 403 S Sapodilla Av, West Palm Beach, FL, Palm Beach 33401

### **Building Information**

| Number of units:                         | 149 |
|------------------------------------------|-----|
| Number of active listings for rent:      | 1   |
| Number of active listings for sale:      | 10  |
| Building inventory for sale:             | 6%  |
| Number of sales over the last 12 months: | 7   |
| Number of sales over the last 6 months:  | 3   |
| Number of sales over the last 3 months:  | 2   |