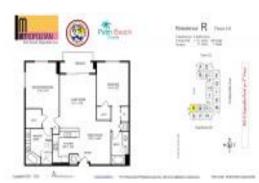

# Unit 6-R - Metropolitan

6-R - 403 S Sapodilla Av, West Palm Beach, FL, Palm Beach 33401

# **Unit Information**

| MLS Number:<br>Status: | RX-10983068<br>Active |
|------------------------|-----------------------|
| Size:                  | 1,171 Sq ft.          |
| Bedrooms:              | 2                     |
| Full Bathrooms:        | 2                     |
| Half Bathrooms:        | 0                     |
| Parking Spaces:        | Garage - Building     |
| View:                  | City,Other            |
| Rental Price:          | \$3,300               |
| List PPSF:             | \$3                   |
| Valuated Price:        | \$522,000             |
| Valuated PPSF:         | \$446                 |