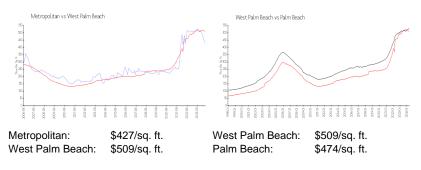

### **Inventory for Sale**

| Metropolitan    | 7% |
|-----------------|----|
| West Palm Beach | 3% |
| Palm Beach      | 3% |

# Avg. Time to Close Over Last 12 Months

| Metropolitan    | 66 days |
|-----------------|---------|
| West Palm Beach | 53 days |
| Palm Beach      | 57 days |