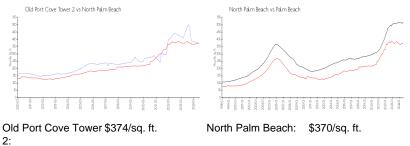

# **Market Information**

North Palm Beach: \$370/sq. ft.

Palm Beach: \$474/sq. ft.