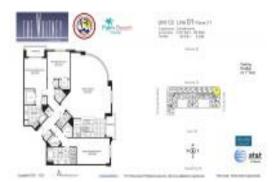

# Unit 201 - Whitney

201 - 410 Evernia St, West Palm Beach, FL, Palm Beach 33401

# **Unit Information**

| MLS Number:     | RX-10983126                        |
|-----------------|------------------------------------|
| Status:         | Cancelled                          |
| Size:           | 2,007 Sq ft.                       |
| Bedrooms:       | 3                                  |
| Full Bathrooms: | 2                                  |
| Half Bathrooms: | 1                                  |
| Parking Spaces: | Assigned,Covered,Garage - Building |
| View:           | City                               |
| List Price:     | \$1,399,000                        |
| List PPSF:      | \$697                              |
| Valuated Price: | \$862,000                          |
| Valuated PPSF:  | \$429                              |