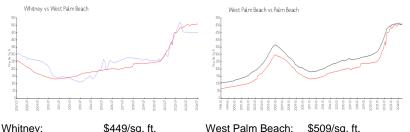

#### **Market Information**

| Whitney:         | \$449/sq. ft. | West Palm Beach: | \$509/sq. ft. |
|------------------|---------------|------------------|---------------|
| West Palm Beach: | \$509/sq. ft. | Palm Beach:      | \$471/sq. ft. |