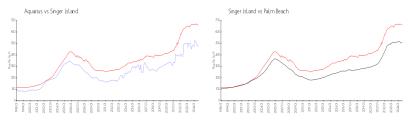

#### **Market Information**

Aquarius: \$474/sq. ft. Singer Island: \$659/sq. ft. Singer Island: \$472/sq. ft. Palm Beach: \$472/sq. ft.