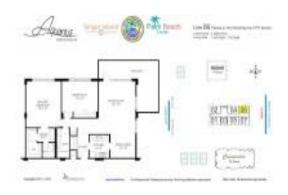

# Unit 1006 - Aquarius

1006 - 5440 N Ocean Dr, Singer Island, FL, Palm Beach 33404

#### **Unit Information**

MLS Number: RX-10983147
Status: Active
Size: 1,400 Sq ft.

Bedrooms: 2 Full Bathrooms: 2 Half Bathrooms: 0

Parking Spaces:

View:

 List Price:
 \$774,900

 List PPSF:
 \$554

 Valuated Price:
 \$709,000