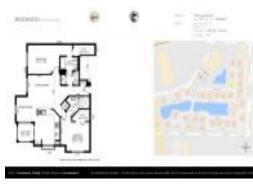

#### **Unit Information**

| MLS Number:<br>Status: | RX-10983153<br>Active |
|------------------------|-----------------------|
| Size:                  | 1,309 Sq ft.          |
| Bedrooms:              | 2                     |
| Full Bathrooms:        | 2                     |
| Half Bathrooms:        | 0                     |
| Parking Spaces:        | Assigned,Guest        |
| View:                  | Lake                  |
| Rental Price:          | \$2,500               |
| List PPSF:             | \$2                   |
| Valuated Price:        | \$358,000             |
| Valuated PPSF:         | \$273                 |