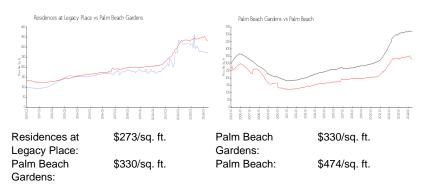

#### **Unit Information**

| MLS Number:<br>Status: | RX-10983153<br>Active |
|------------------------|-----------------------|
| Size:                  | 1,309 Sq ft.          |
| Bedrooms:              | 2                     |
| Full Bathrooms:        | 2                     |
| Half Bathrooms:        | 0                     |
| Parking Spaces:        | Assigned,Guest        |
| View:                  | Lake                  |
| Rental Price:          | \$2,500               |
| List PPSF:             | \$2                   |
| Valuated Price:        | \$358,000             |
| Valuated PPSF:         | \$273                 |

The above valuated price is a baseline figure that does not take into account any specific renovation, upgrade, split, merge, or deterioration of the unit.