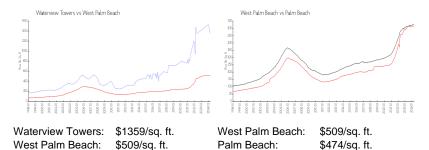

## **Market Information**

| Waterview Towers | 3% |
|------------------|----|
| West Palm Beach  | 3% |
| Palm Beach       | 3% |