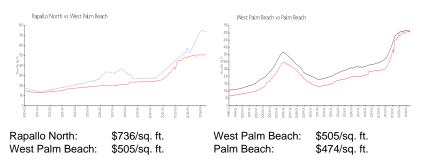

#### **Market Information**

#### **Inventory for Sale**

| Rapallo North   | 4% |
|-----------------|----|
| West Palm Beach | 4% |
| Palm Beach      | 3% |