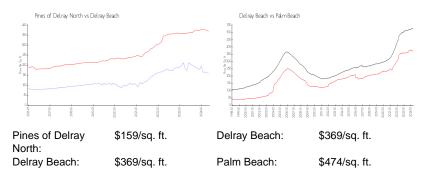

# Unit 1340 NW 18th Ave # 104 - Pines of Delray North

1340 NW 18th Ave # 104 - 1321-1740 NW 19 Ter, Delray Beach, FL, Palm Beach 33445

#### **Unit Information**

| MLS Number:<br>Status: | RX-10983442<br>Active |
|------------------------|-----------------------|
| Size:                  | 1,474 Sq ft.          |
| Bedrooms:              | 2                     |
| Full Bathrooms:        | 2                     |
| Half Bathrooms:        | 0                     |
| Parking Spaces:        | Assigned,Guest        |
| View:                  | Lake                  |
| List Price:            | \$245,900             |
| List PPSF:             | \$167                 |
| Valuated Price:        | \$181,000             |
| Valuated PPSF:         | \$158                 |