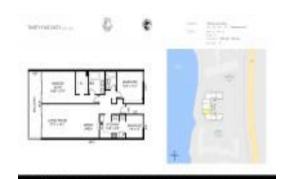

#### **Unit Information**

 MLS Number:
 RX-10983447

 Status:
 Active

 Size:
 1,504 Sq ft.

Bedrooms: 2
Full Bathrooms: 2
Half Bathrooms: 0

Parking Spaces:
View:
Intracoastal
Rental Price:
\$4,500
List PPSF:
\$3
Valuated Price:
\$436,000
Valuated PPSF:
\$315