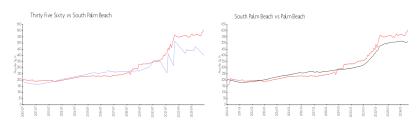

#### **Market Information**

Thirty Five Sixty: \$400/sq. ft. South Palm Beach: \$608/sq. ft. South Palm Beach: \$472/sq. ft. Palm Beach: \$472/sq. ft.

### **Inventory for Sale**

Thirty Five Sixty 5% South Palm Beach 5% Palm Beach 3%

## Avg. Time to Close Over Last 12 Months

Thirty Five Sixty 148 days
South Palm Beach 80 days
Palm Beach 58 days