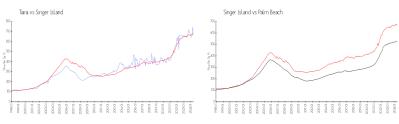

## **Market Information**

 Tiara:
 \$681/sq. ft.
 Singer Island:
 \$665/sq. ft.

 Singer Island:
 \$665/sq. ft.
 Palm Beach:
 \$474/sq. ft.