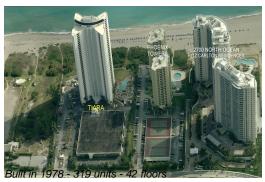

# **Building Information**

Number of units: 319
Number of active listings for rent: 37
Number of active listings for sale: 10
Building inventory for sale: 3%
Number of sales over the last 12 months: 13
Number of sales over the last 6 months: 10
Number of sales over the last 3 months: 7