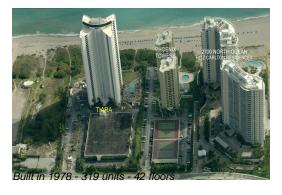

## **Building Information**

Number of units: 319
Number of active listings for rent: 37
Number of active listings for sale: 11
Building inventory for sale: 3%
Number of sales over the last 12 months: 13
Number of sales over the last 6 months: 9
Number of sales over the last 3 months: 2