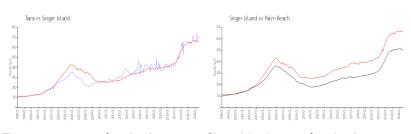

# **Market Information**

Tiara: \$710/sq. ft. Singer Island: \$659/sq. ft. Singer Island: \$659/sq. ft. Palm Beach: \$471/sq. ft.

## **Inventory for Sale**

Tiara 3% Singer Island 4% Palm Beach 3%

# Avg. Time to Close Over Last 12 Months

Tiara 69 days Singer Island 83 days Palm Beach 58 days