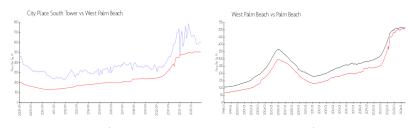

### **Market Information**

City Place South \$603/sq. ft. West Palm Beach: \$505/sq. ft.

Tower:

West Palm Beach: \$505/sq. ft. Palm Beach: \$476/sq. ft.