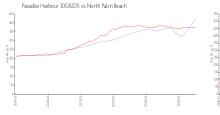

### **Market Information**

Paradise Harbour \$421/sq. ft.

100&105:

North Palm Beach: \$376/sq. ft.

North Palm Beach: \$376/sq. ft.

Palm Beach: \$466/sq. ft.