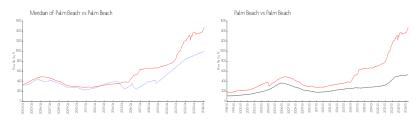

#### **Market Information**

Meridian of Palm \$995/sq. ft. Palm Beach: \$1479/sq. ft. Beach:
Palm Beach: \$1479/sq. ft. Palm Beach: \$474/sq. ft.