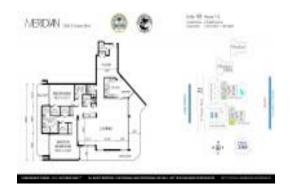

## Unit S-508 - Meridian of Palm Beach

S-508 - 3300 S Ocean Blvd, Palm Beach, FL, Palm Beach 33480

#### **Unit Information**

 MLS Number:
 RX-10983615

 Status:
 Active

 Size:
 3,000 Sq ft.

 Bedrooms:
 3

Full Bathrooms: 2
Half Bathrooms: 1

Parking Spaces: Assigned, Garage - Building, Open

View: Intracoastal,Ocean,Tennis