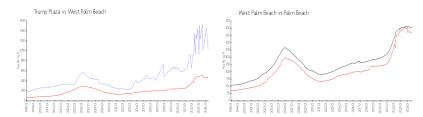

#### **Market Information**

Trump Plaza: \$1034/sq. ft. West Palm Beach: \$470/sq. ft. West Palm Beach: \$470/sq. ft. Palm Beach: \$467/sq. ft.