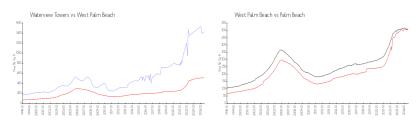

# **Market Information**

Waterview Towers: \$1420/sq. ft. West Palm Beach: \$509/sq. ft. West Palm Beach: \$509/sq. ft. Palm Beach: \$472/sq. ft.