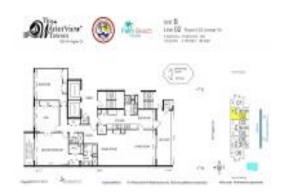

# **Unit 702 - Waterview Towers**

702 - 400 N Flagler Dr, West Palm Beach, FL, Palm Beach 33401

#### **Unit Information**

 MLS Number:
 RX-10983638

 Status:
 Active

 Size:
 2,109 Sq ft.

Bedrooms: 3
Full Bathrooms: 2
Half Bathrooms: 0

Parking Spaces: Assigned, Circular Drive, Garage - Building, Vehicle Restrictions

View: Intracoastal, Marina

 Rental Price:
 \$12,000

 List PPSF:
 \$6

 Valuated Price:
 \$2,615,000

 Valuated PPSF:
 \$1,240

The above valuated price is a baseline figure that does not take into account any specific renovation, upgrade, split, merge, or deterioration of the unit.