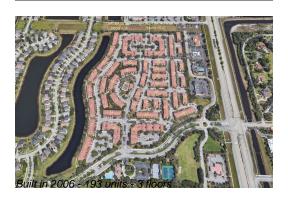

## **Building Information**

Number of units: 193
Number of active listings for rent: 0
Number of active listings for sale: 6
Building inventory for sale: 3%
Number of sales over the last 12 months: 7
Number of sales over the last 6 months: 1
Number of sales over the last 3 months: 0