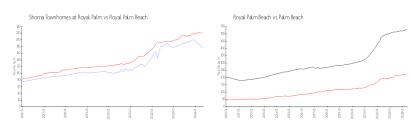

#### **Market Information**

Shoma Townhomes \$176/sq. ft.

at Royal Palm:

Royal Palm Beach: \$222/sq. ft.

Royal Palm Beach: \$222/sq. ft.

Palm Beach: \$474/sq. ft.