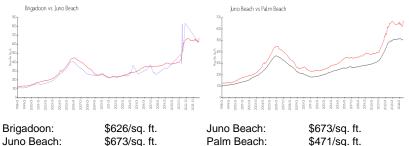

#### **Market Information**

| Dirgadoon.  | Ψ  |
|-------------|----|
| Juno Beach: | \$ |
|             |    |

| φομο, οφ. |     |
|-----------|-----|
| \$673/sq. | ft. |
|           |     |