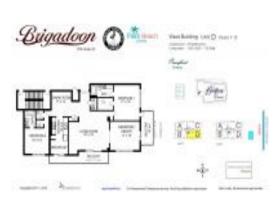

### **Unit Information**

| MLS Number:<br>Status:<br>Size:<br>Bedrooms:<br>Full Bathrooms: | RX-10983646<br>Cancelled<br>2,283 Sq ft.<br>2<br>2 |
|-----------------------------------------------------------------|----------------------------------------------------|
| Half Bathrooms:                                                 | 1                                                  |
| Parking Spaces:                                                 | Assigned,Garage - Attached,Garage -<br>Building    |
| View:                                                           | Lake,Ocean                                         |
| List Price:                                                     | \$1,925,000                                        |
| List PPSF:                                                      | \$843                                              |
| Valuated Price:                                                 | \$1,377,000                                        |
| Valuated PPSF:                                                  | \$744                                              |