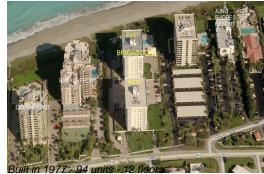

### **Building Information**

| Number of units:                         | 94  |
|------------------------------------------|-----|
| Number of active listings for rent:      | 1   |
| Number of active listings for sale:      | 11  |
| Building inventory for sale:             | 11% |
| Number of sales over the last 12 months: | 10  |
| Number of sales over the last 6 months:  | 4   |
| Number of sales over the last 3 months:  | 1   |