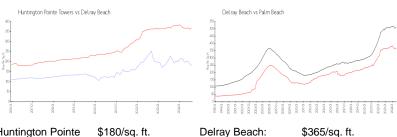

### **Market Information**

**Huntington Pointe** \$180/sq. ft.

Towers:

Delray Beach: \$365/sq. ft. Palm Beach: \$471/sq. ft.