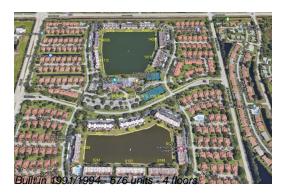

# Unit 14096 Huntington Pointe Dr # 307 -**Huntington Pointe Towers**

14096 Huntington Pointe Dr # 307 - 14095-14111 Royal Vista Dr, Delray Beach, FL, Palm Beach 33484

The above valuated price is a baseline figure that does not take into account any specific renovation, upgrade, split, merge, or deterioration of the unit.

Number of units: 576 Number of active listings for rent: 13 Number of active listings for sale: Building inventory for sale: 2% Number of sales over the last 12 months: 34 Number of sales over the last 6 months: 20 Number of sales over the last 3 months: