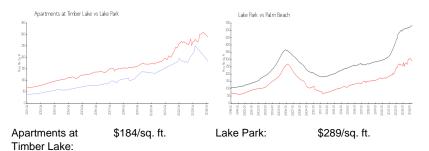

View:

 List Price:
 \$180,000

 List PPSF:
 \$213

 Valuated Price:
 \$140,000

 Valuated PPSF:
 \$184

The above valuated price is a baseline figure that does not take into account any specific renovation, upgrade, split, merge, or deterioration of the unit.

### **Market Information**

Palm Beach:

\$476/sq. ft.

Inventory for Sale

Lake Park:

Apartments at Timber Lake 7% Lake Park 6% Palm Beach 3%

## Avg. Time to Close Over Last 12 Months

\$289/sq. ft.

Apartments at Timber Lake 33 days Lake Park 47 days Palm Beach 57 days