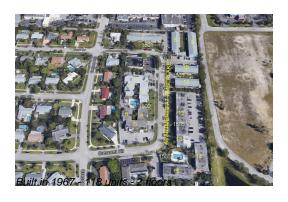

# Unit 1501 Crescent Cir # C20 - Apartments at Timber Lake

1501 Crescent Cir # C20 - 1500 Crescent Cir, Lake Park, FL, Palm Beach 33403

## **Building Information**

Number of units: 118
Number of active listings for rent: 0
Number of active listings for sale: 8
Building inventory for sale: 6%
Number of sales over the last 12 months: 2
Number of sales over the last 6 months: 1
Number of sales over the last 3 months: 1