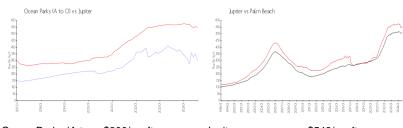

#### **Market Information**

Ocean Parks (A to \$300/sq. ft. O):

Jupiter: \$548/sq. ft.

Jupiter: \$548/sq. ft. Palm Beach: \$471/sq. ft.

### **Inventory for Sale**

4% Ocean Parks (A to O) Jupiter 3% Palm Beach 3%

## Avg. Time to Close Over Last 12 Months

Ocean Parks (A to O) 67 days Jupiter 68 days Palm Beach 59 days