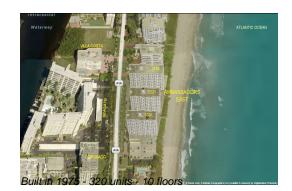

## **Building Information**

| Number of units:                         | 320 |
|------------------------------------------|-----|
| Number of active listings for rent:      | 0   |
| Number of active listings for sale:      | 8   |
| Building inventory for sale:             | 2%  |
| Number of sales over the last 12 months: | 9   |
| Number of sales over the last 6 months:  | 6   |
| Number of sales over the last 3 months:  | 3   |
|                                          |     |

#### **Building Association Information**

Ambassadors East Address: 3215 S Ocean Blvd, Highland Beach, FL 33487 Phone: +1 561-278-4148