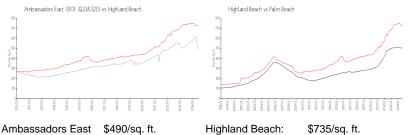

# **Market Information**

| Ambassadors East | \$490/sq. ft. |
|------------------|---------------|
| 3301-3221&3215:  |               |
| Highland Beach:  | \$735/sq. ft. |

| 3221&3215: |               |  |
|------------|---------------|--|
| nd Beach:  | \$735/sa. ft. |  |

| ach: | \$735/sq. ft. |  |
|------|---------------|--|
|      |               |  |

\$471/sq. ft.

Palm Beach: