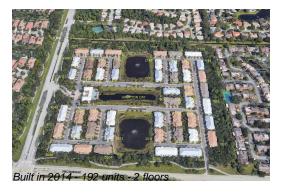

# **Building Information**

Number of units: 192
Number of active listings for rent: 0
Number of active listings for sale: 12
Building inventory for sale: 6%
Number of sales over the last 12 months: 10
Number of sales over the last 6 months: 4
Number of sales over the last 3 months: 3