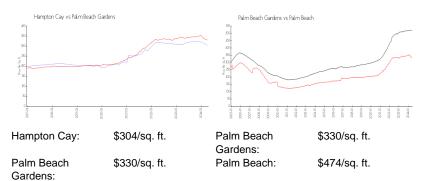

### **Inventory for Sale**

Hampton Cay 6%
Palm Beach Gardens 3%
Palm Beach 3%

## Avg. Time to Close Over Last 12 Months

Hampton Cay 68 days
Palm Beach Gardens 49 days
Palm Beach 58 days