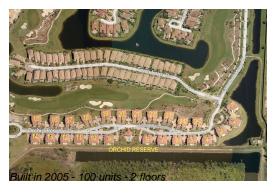

# **Building Information**

Number of units: 100
Number of active listings for rent: 0
Number of active listings for sale: 2
Building inventory for sale: 2%
Number of sales over the last 12 months: 3
Number of sales over the last 6 months: 2
Number of sales over the last 3 months: 1