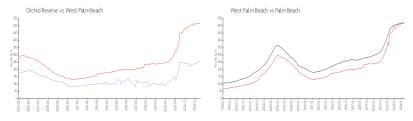

#### **Market Information**

Orchid Reserve: \$259/sq. ft. West Palm Beach: \$516/sq. ft. West Palm Beach: \$474/sq. ft.