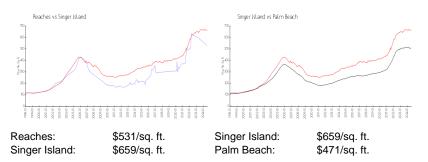

### **Market Information**

#### **Inventory for Sale**

| Reaches       | 4% |
|---------------|----|
| Singer Island | 4% |
| Palm Beach    | 3% |

# Avg. Time to Close Over Last 12 Months

| Reaches       | 116 days |
|---------------|----------|
| Singer Island | 83 days  |
| Palm Beach    | 58 days  |