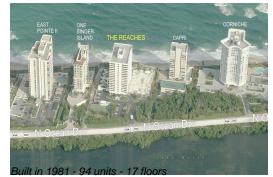

# **Building Information**

| Number of units:                         | 94 |
|------------------------------------------|----|
| Number of active listings for rent:      | 7  |
| Number of active listings for sale:      | 4  |
| Building inventory for sale:             | 4% |
| Number of sales over the last 12 months: | 2  |
| Number of sales over the last 6 months:  | 2  |
| Number of sales over the last 3 months:  | 0  |
|                                          |    |

# **Building Association Information**

Reaches Condominium Association 5280 N Ocean Drive Riviera Beach, FL 33404-2660 (561) 844-5280