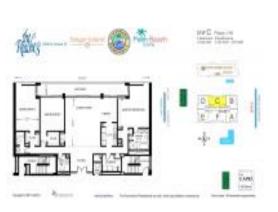

# Unit 12-C - Reaches

12-C - 5280 N Ocean Dr, Singer Island, FL, Palm Beach 33404

# **Unit Information**

| MLS Number:     | RX-10983852                        |
|-----------------|------------------------------------|
| Status:         | Active                             |
| Size:           | 2,500 Sq ft.                       |
| Bedrooms:       | 3                                  |
| Full Bathrooms: | 2                                  |
| Half Bathrooms: | 1                                  |
| Parking Spaces: | Assigned, Garage - Building, Guest |
| View:           | Intracoastal,Ocean                 |
| Rental Price:   | \$15,500                           |
| List PPSF:      | \$6                                |
| Valuated Price: | \$1,137,000                        |
| Valuated PPSF:  | \$517                              |