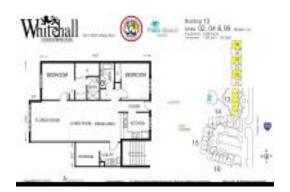

#### **Unit Information**

 MLS Number:
 RX-10983865

 Status:
 Temp Off Market

 Size:
 1,442 Sq ft.

Bedrooms:2Full Bathrooms:2Half Bathrooms:2

Parking Spaces: Assigned

View: Clubhouse, Garden, Golf

 List Price:
 \$339,000