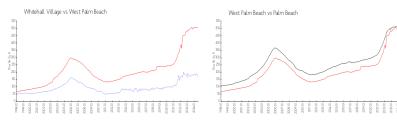

### **Market Information**

Whitehall Village: \$169/sq. ft. West Palm Beach: \$505/sq. ft. West Palm Beach: \$474/sq. ft.