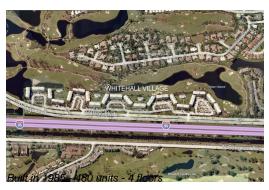

#### **Building Information**

Number of units: 480
Number of active listings for rent: 13
Number of active listings for sale: 17
Building inventory for sale: 3%
Number of sales over the last 12 months: 26
Number of sales over the last 6 months: 13
Number of sales over the last 3 months: 4