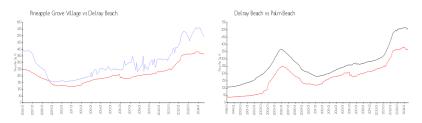

### Market Information

Pineapple Grove \$494/sq. ft. Delray Beach: \$366/sq. ft.

Village:

Delray Beach: \$366/sq. ft. Palm Beach: \$472/sq. ft.