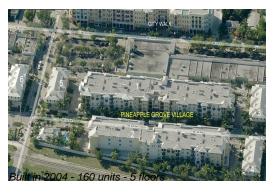

### **Building Information**

Number of units: 160
Number of active listings for rent: 26
Number of active listings for sale: 3
Building inventory for sale: 1%
Number of sales over the last 12 months: 7
Number of sales over the last 6 months: 3
Number of sales over the last 3 months: 0