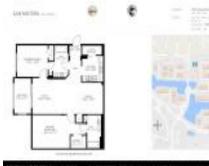

### **Unit Information**

| MLS Number:<br>Status:<br>Size:<br>Bedrooms:<br>Full Bathrooms:<br>Half Bathrooms: | RX-10983931<br>Active<br>1,057 Sq ft.<br>2<br>2<br>0 |
|------------------------------------------------------------------------------------|------------------------------------------------------|
| Parking Spaces:<br>View:                                                           |                                                      |
| List Price:                                                                        | \$385,000                                            |
| List PPSF:                                                                         | \$364                                                |
| Valuated Price:                                                                    | \$331,000                                            |
| Valuated PPSF:                                                                     | \$313                                                |