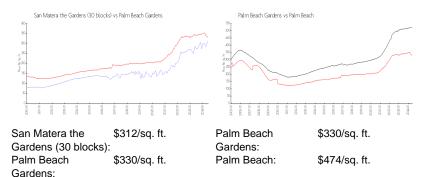

## **Market Information**

| San Matera the Gardens (30 blocks) | 2% |
|------------------------------------|----|
| Palm Beach Gardens                 | 3% |
| Palm Beach                         | 3% |

# Avg. Time to Close Over Last 12 Months

| San Matera the Gardens (30 blocks) | 40 days |
|------------------------------------|---------|
| Palm Beach Gardens                 | 49 days |
| Palm Beach                         | 58 days |