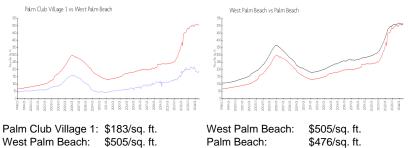

#### **Market Information**

3% 4% 3%

| West Palm Beach: \$505/sq. ft. | Paim Club Village 1: | \$183/sq. ft. |
|--------------------------------|----------------------|---------------|
|                                | West Palm Beach:     | \$505/sq. ft. |