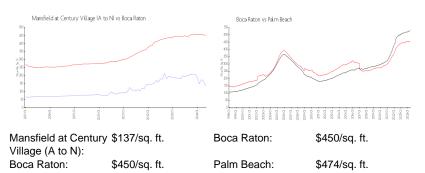

## **Unit Information**

| MLS Number:<br>Status:<br>Size:<br>Bedrooms:<br>Full Bathrooms:<br>Half Bathrooms:<br>Parking Spaces:<br>View: | RX-10984002<br>Active<br>715 Sq ft.<br>1<br>1 |
|----------------------------------------------------------------------------------------------------------------|-----------------------------------------------|
| Rental Price:                                                                                                  | \$1,300                                       |
| List PPSF:                                                                                                     | \$2                                           |
| Valuated Price:                                                                                                | \$98,000                                      |
| Valuated PPSF:                                                                                                 | \$137                                         |