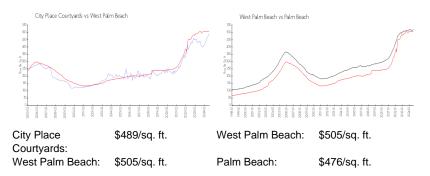

#### **Inventory for Sale**

| City Place Courtyards | 5% |
|-----------------------|----|
| West Palm Beach       | 4% |
| Palm Beach            | 3% |

## Avg. Time to Close Over Last 12 Months

| City Place Courtyards | 51 days |
|-----------------------|---------|
| West Palm Beach       | 55 days |
| Palm Beach            | 59 days |