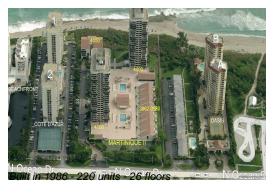

# Unit 4050 N OCEAN DR # 1-101 - Martinique II

4050 N OCEAN DR # 1-101 - 4000 N Ocean Dr, Singer Island, FL, Palm Beach 33404

### **Building Information**

Number of units: 220 Number of active listings for rent: 14 Number of active listings for sale: 11 Building inventory for sale: 5% Number of sales over the last 12 months: Number of sales over the last 6 months: Number of sales over the last 3 months: