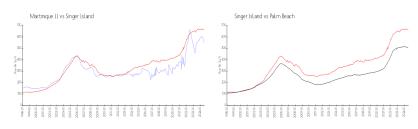

### **Market Information**

Martinique II: \$548/sq. ft. Singer Island: \$659/sq. ft. Singer Island: \$659/sq. ft. Palm Beach: \$471/sq. ft.