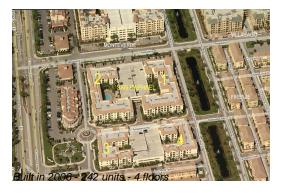

#### **Building Information**

Number of units: 242
Number of active listings for rent: 6
Number of active listings for sale: 10
Building inventory for sale: 4%
Number of sales over the last 12 months: 10
Number of sales over the last 6 months: 3
Number of sales over the last 3 months: 2