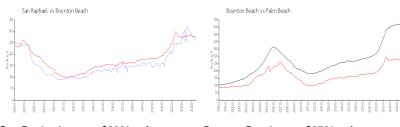

## **Market Information**

San Raphael: \$263/sq. ft. Boynton Beach: \$270/sq. ft. Boynton Beach: \$270/sq. ft. Palm Beach: \$474/sq. ft.