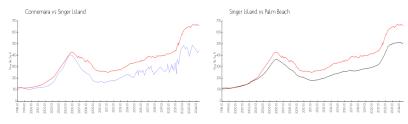

#### **Market Information**

Connemara: \$442/sq. ft. Singer Island: \$659/sq. ft. Singer Island: \$4471/sq. ft. Palm Beach: \$471/sq. ft.