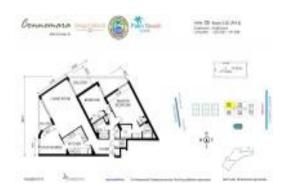

# Unit 305 - Connemara

305 - 5420 N Ocean Dr, Singer Island, FL, Palm Beach 33404

#### **Unit Information**

 MLS Number:
 RX-10984282

 Status:
 Active

 Size:
 1,520 Sq ft.

Bedrooms: 2
Full Bathrooms: 2
Half Bathrooms: 0

Parking Spaces: Assigned

View: Intracoastal, Ocean

 List Price:
 \$739,000