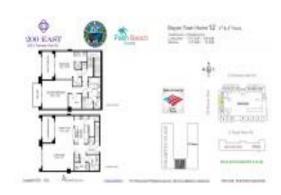

# Unit TH-12 - 200 East

TH-12 - 200 E Palmetto Park Rd, Boca Raton, FL, Palm Beach 33432

## **Unit Information**

| MLS Number:     | RX-10984294                   |
|-----------------|-------------------------------|
| Status:         | Active                        |
| Size:           | 1,844 Sq ft.                  |
| Bedrooms:       | 2                             |
| Full Bathrooms: | 2                             |
| Half Bathrooms: | 1                             |
| Parking Spaces: | 2+ Spaces, Assigned, Garage - |
|                 | Building, Valet Parking Avlbl |
| View:           | City                          |
| Rental Price:   | \$8,000                       |
| List PPSF:      | \$4                           |
| Valuated Price: | \$981,000                     |
| Valuated PPSF:  | \$575                         |