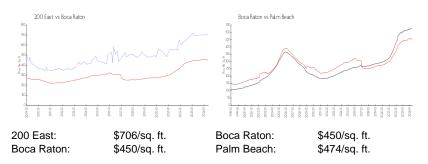

### **Market Information**

#### **Inventory for Sale**

| 200 East   | 4% |
|------------|----|
| Boca Raton | 3% |
| Palm Beach | 3% |

## Avg. Time to Close Over Last 12 Months

| 200 East   | 62 days |
|------------|---------|
| Boca Raton | 58 days |
| Palm Beach | 57 days |