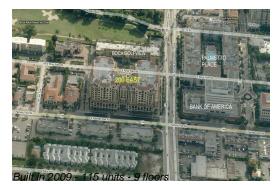

## **Building Information**

| Number of units:                         | 115 |
|------------------------------------------|-----|
| Number of active listings for rent:      | 1   |
| Number of active listings for sale:      | 5   |
| Building inventory for sale:             | 4%  |
| Number of sales over the last 12 months: | 12  |
| Number of sales over the last 6 months:  | 10  |
| Number of sales over the last 3 months:  | 3   |
|                                          |     |

### **Building Association Information**

200 East Palmetto Park Condominium Association, 200 E Palmetto Park Road Boca Raton, FL33432 (561) 368-9045