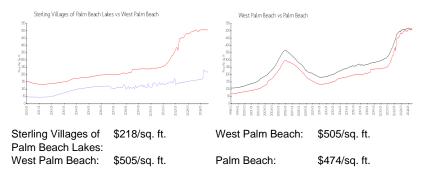

## **Unit Information**

| MLS Number:<br>Status: | RX-10984310<br>Expired |
|------------------------|------------------------|
| Size:                  | 980 Sq ft.             |
| Bedrooms:              | 2                      |
| Full Bathrooms:        | 2                      |
| Half Bathrooms:        | 0                      |
| Parking Spaces:        | Assigned,Guest         |
| View:                  | Tennis                 |
| List Price:            | \$239,900              |
| List PPSF:             | \$245                  |
| Valuated Price:        | \$214,000              |
| Valuated PPSF:         | \$218                  |