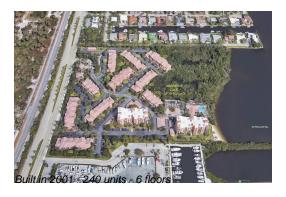

## **Building Information**

Number of units: 240
Number of active listings for rent: 0
Number of active listings for sale: 14
Building inventory for sale: 5%
Number of sales over the last 12 months: 6
Number of sales over the last 6 months: 3
Number of sales over the last 3 months: 2

## **Building Association Information**

Mariner's cay condos and townhomes

Address: 1200 Scotia Dr #206,

Hypoluxo, FL 33462 Phone: +1 561-588-1117