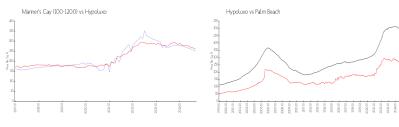

#### **Market Information**

Mariner's Cay \$251/sq. ft. Hypoluxo: \$261/sq. ft. (100-1200):

Hypoluxo: \$261/sq. ft. Palm Beach: \$467/sq. ft.

## **Inventory for Sale**

 Mariner's Cay (100-1200)
 6%

 Hypoluxo
 3%

 Palm Beach
 3%

### Avg. Time to Close Over Last 12 Months

Mariner's Cay (100-1200) 70 days Hypoluxo 63 days Palm Beach 60 days