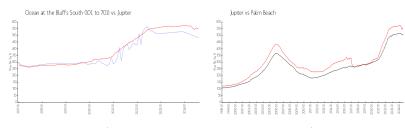

#### **Market Information**

Ocean at the Bluffs South (101 to 701):

\$483/sq. ft.

Jupiter: \$548/sq. ft. Jupiter: \$548/sq. ft.

Palm Beach: \$471/sq. ft.

### Avg. Time to Close Over Last 12 Months

Ocean at the Bluffs South (101 to 701) Jupiter 67 days Palm Beach 58 days