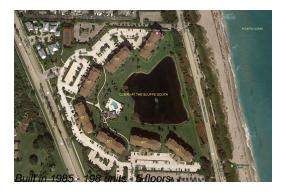

# Unit 601 S Seas Dr # 106 - Ocean at the Bluffs South (101 to 701)

601 S Seas Dr # 106 - 101 S Seas Dr, Jupiter, FL, Palm Beach 33477

Number of units: 198 Number of active listings for rent: 0 Number of active listings for sale: 2% Building inventory for sale: Number of sales over the last 12 months: 3 Number of sales over the last 6 months: Number of sales over the last 3 months:

## **Building Association Information**

Ocean At the Bluffs South Address: 401 S Seas Dr, Jupiter, FL 33477 Phone: +1 561-746-3422

https://www.thebluffsoceansouth.com/