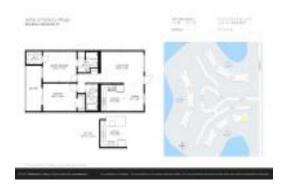

# Unit 1053 Hythe C - Hythe at Century Village A B&C

1053 Hythe C - 1037-4054 Hythe C, Boca Raton, FL, Palm Beach 33434

#### **Unit Information**

 MLS Number:
 RX-10984444

 Status:
 Active

 Size:
 1,024 Sq ft.

 Bedrooms:
 2

Full Bathrooms: 2
Half Bathrooms: 0

 Parking Spaces:
 Assigned

 View:
 Garden,Lake