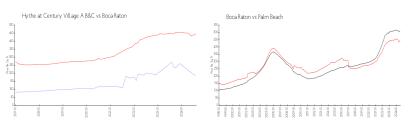

## **Market Information**

Hythe at Century \$183/sq. ft.

Village A B&C:

Boca Raton: \$444/sq. ft.

Boca Raton: \$444/sq. ft.

Palm Beach: \$471/sq. ft.