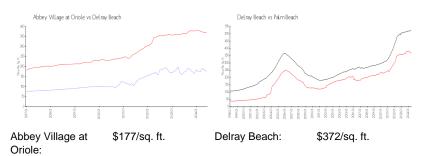

# Unit 25 Abbey Ln # 108 - Abbey Village at Oriole

25 Abbey Ln # 108 - 7 Willowbrook Ln, Delray Beach, FL, Palm Beach 33446

#### **Unit Information**

 MLS Number:
 RX-10984448

 Status:
 Active

 Size:
 1,006 Sq ft.

 Bedrooms:
 2

Full Bathrooms: 2 Half Bathrooms: 0

Parking Spaces:

View:
Garden,Other